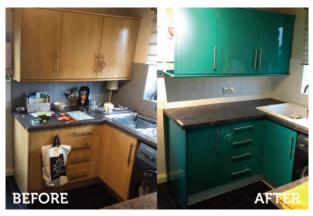

#### **GET THE LOOK**

Get the look of a new kitchen without the significant cost of buying one. Kitchen door spraying has become a very popular way of updating your kitchen - we don't paint your doors, but refinish them with a durable kitchen grade lacquer. We use a spray lacquer finish which is extremely hard wearing and durable, in fact you can have the same expectations from it as you would from a brand new kitchen.

#### **COLOUR YOUR KITCHEN**

Kaleidacoat can provide all RAL, BS or Farrow & Ball colours, respraying them give you a really good option, particularly as you can have any colour in a variety of sheens such as matt, gloss or satin. Pick from our huge range of colours to suit the colour scheme of your kitchen.