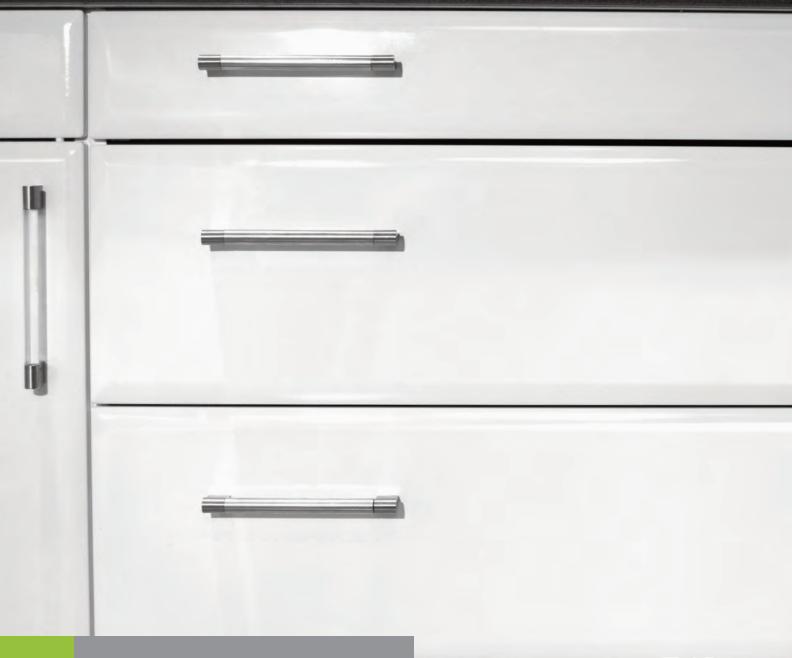

#### **COLOUR YOUR KITCHEN**

Kaleidacoat can provide all RAL, BS or Farrow & Ball colours, respraying them give you a really good option, particularly as you can have any colour in a variety of sheens such as matt, gloss or satin. Pick from our huge range of colours to suit the colour scheme of your kitchen.