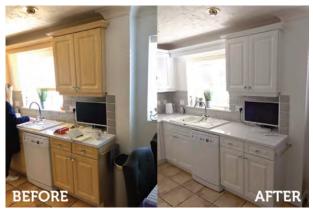

#### **BRIGHTEN & COLOUR YOUR HOME**

AFTER

There is now an easy and cost effective way to give your kitchen a new lease of life. If your kitchen is looking tired, worn or dated - or you just want to give your house a well deserved refurbishment, the professional service and advanced paint technology from Kaleidacoat can transform your home.

#### **GET THE LOOK**

Get the look of a new kitchen without the significant cost of buying one. Kitchen door spraying has become a very popular way of updating your kitchen - we don't paint your doors, but refinish them with a durable kitchen grade lacquer. We use a spray lacquer finish which is extremely hard wearing and durable, in fact you can have the same expectations from it as you would from a brand new kitchen.

#### **COLOUR YOUR KITCHEN**

Kaleidacoat can provide all RAL, BS or Farrow & Ball colours, respraying them give you a really good option, particularly as you can have any colour in a variety of sheens such as matt, gloss or satin. Pick from our huge range of colours to suit the colour scheme of your kitchen.