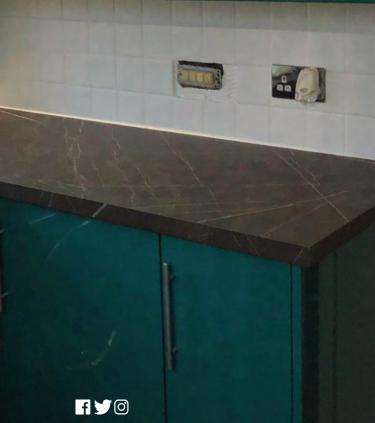

#### AFTER

#### **GET THE LOOK**

Get the look of a new kitchen without the significant cost of buying one. Kitchen door spraying has become a very popular way of updating your kitchen - we don't paint your doors, but refinish them with a durable kitchen grade lacquer. We use a spray lacquer finish which is extremely hard wearing and durable, in fact you can have the same expectations from it as you would from a brand new kitchen.

#### **COLOUR YOUR KITCHEN**

Kaleidacoat can provide all RAL, BS or Farrow & Ball colours, respraying them give you a really good option, particularly as you can have any colour in a variety of sheens such as matt, gloss or satin. Pick from our huge range of colours to suit the colour scheme of your kitchen.