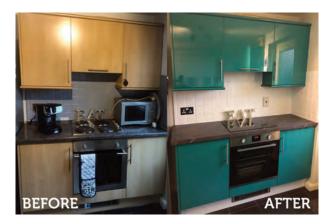

#### **GET THE LOOK**

Get the look of a new kitchen without the significant cost of buying one. Kitchen door spraying has become a very popular way of updating your kitchen - we don't paint your doors, but refinish them with a durable kitchen grade lacquer. We use a spray lacquer finish which is extremely hard wearing and durable, in fact you can have the same expectations from it as you would from a brand new kitchen.

#### **COLOUR YOUR KITCHEN**

Kaleidacoat can provide all RAL, BS or Farrow & Ball colours, respraying them give you a really good option, particularly as you can have any colour in a variety of sheens such as matt, gloss or satin. Pick from our huge range of colours to suit the colour scheme of your kitchen.