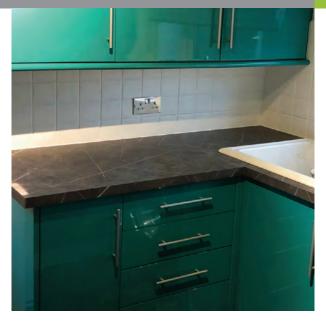

#### AFTER

#### **GET THE LOOK**

Get the look of a new kitchen without the significant cost of buying one. Kitchen door spraying has become a very popular way of updating your kitchen - we don't paint your doors, but refinish them with a durable kitchen grade lacquer. We use a spray lacquer finish which is extremely hard wearing and durable, in fact you can have the same expectations from it as you would from a brand new kitchen.

#### **COLOUR YOUR KITCHEN**

Kaleidacoat can provide all RAL, BS or Farrow & Ball colours, respraying them give you a really good option, particularly as you can have any colour in a variety of sheens such as matt, gloss or satin. Pick from our huge range of colours to suit the colour scheme of your kitchen.