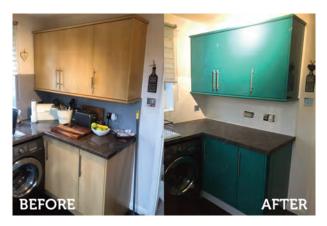

#### **COLOUR YOUR KITCHEN**

Kaleidacoat can provide all RAL, BS or Farrow & Ball colours, respraying them give you a really good option, particularly as you can have any colour in a variety of sheens such as matt, gloss or satin. Pick from our huge range of colours to suit the colour scheme of your kitchen.