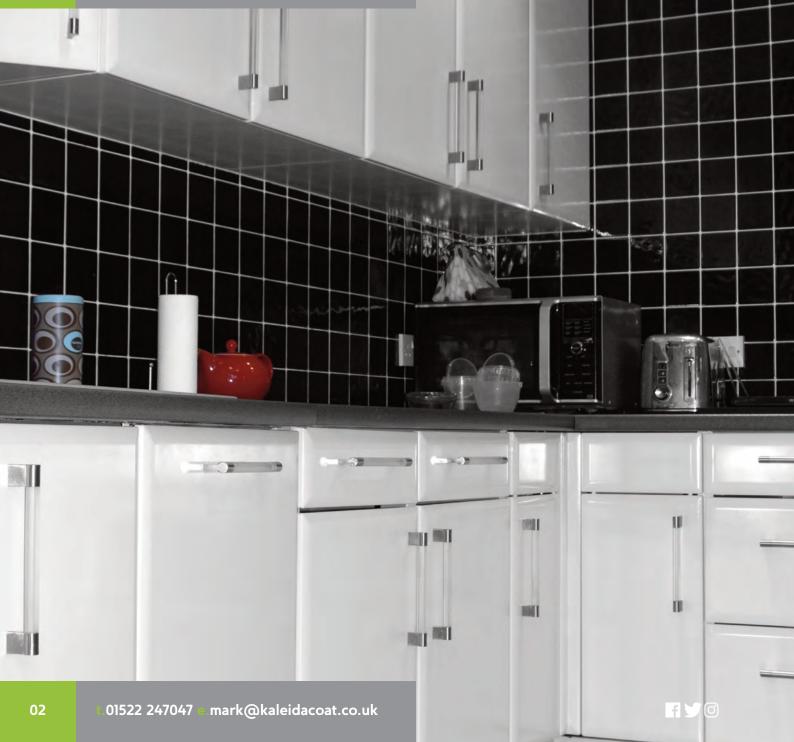

#### **GET THE LOOK**

Get the look of a new kitchen without the significant cost of buying one. Kitchen door spraying has become a very popular way of updating your kitchen - we don't paint your doors, but refinish them with a durable kitchen grade lacquer. We use a spray lacquer finish which is extremely hard wearing and durable, in fact you can have the same expectations from it as you would from a brand new kitchen.

#### **COLOUR YOUR KITCHEN**

Kaleidacoat can provide all RAL, BS or Farrow & Ball colours, respraying them give you a really good option, particularly as you can have any colour in a variety of sheens such as matt, gloss or satin. Pick from our huge range of colours to suit the colour scheme of your kitchen.