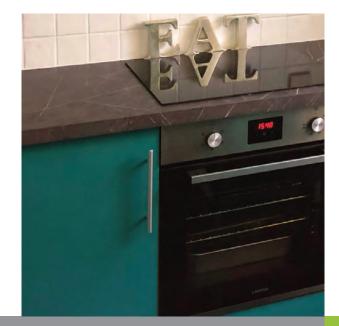

#### AFTER

#### **GET THE LOOK**

Get the look of a new kitchen without the significant cost of buying one. Kitchen door spraying has become a very popular way of updating your kitchen - we don't paint your doors, but refinish them with a durable kitchen grade lacquer. We use a spray lacquer finish which is extremely hard wearing and durable, in fact you can have the same expectations from it as you would from a brand new kitchen.

#### **COLOUR YOUR KITCHEN**

Kaleidacoat can provide all RAL, BS or Farrow & Ball colours, respraying them give you a really good option, particularly as you can have any colour in a variety of sheens such as matt, gloss or satin. Pick from our huge range of colours to suit the colour scheme of your kitchen.